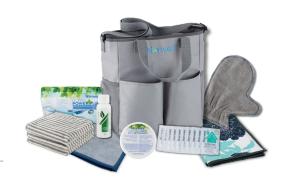

# Easy Start Kit

Valued at NZ\$248.40 NZ\$12.45 Shipping + Handling

An easy way to get a collection of our most popular products for FREE when you submit \$500 Subtotal A sales in your first 20 days with Norwex.

3