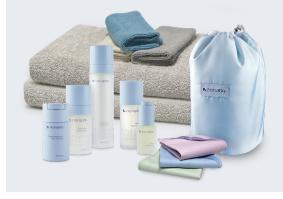

# Personal Care Upgrade Kit

Your price 40% OFF NZ\$360.00

Valued at NZ\$601.00

Purchasing the Personal Care Upgrade Kit will qualify as a \$500 Subtotal A sales order in your first 20 days.

The Personal Care Upgrade Kit is specifically designed to complement your journey with Norwex and make your events even more successful by allowing you to demonstrate our personal care range.